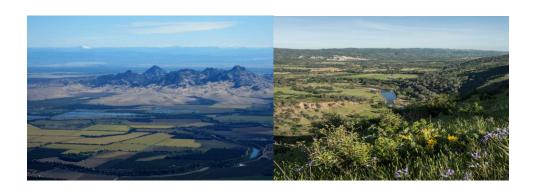

# Day Ride to Sutter Buttes and Capay Valley Lunch at Road Trip Bar & Grill Friday November 5th One Last Ride for 2021

The Breckons and Ernie Drake are leading a ride through the Sutter Buttes and Capay Valley on Friday November 5<sup>th</sup>. If you would like to join us, get a close up view of the Sutter Buttes and Capay Valley, and have a fun lunch, bring your sports car and come along. We will leave from Orchard Creek at 9:30 am.

This road trip will be in three segments, staying on the smaller roads as much as possible.

- First, we will head north from Orchard Creek through Nicolas, Mt. Vernon and through the Sutter Buttes, and stop at Granzella's in Williams for a break (about 1 hour 40 min).
- Then we will continue west on Hwy 20 and south through Capay Valley on Hwy 16 to the Road Trip Bar Grill for a 1 PM lunch (about 1 hour)
- Finally, we will head home through Knights Landing and again through Nicolas (about 1 hour 20 min).