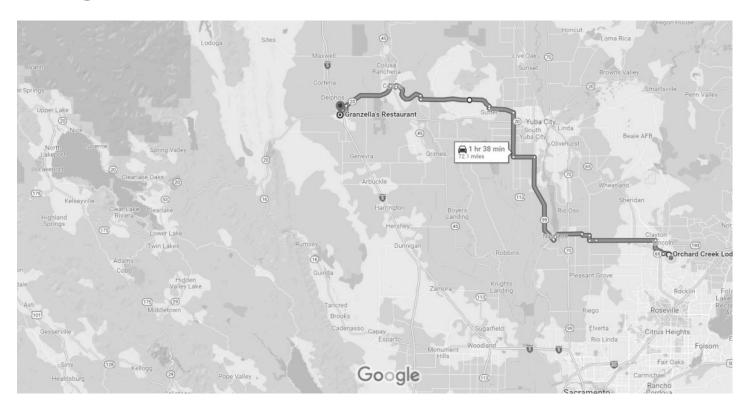

# Google Maps

Orchard Creek Lodge to Granzella's Restaurant

Drive 72.1 miles, 1 hr 38 min

Map data ©2021 Google 5 mi ■

#### Orchard Creek Lodge

965 Orchard Creek Ln, Lincoln, CA 95648

From Orchard Creek Lodge, Turn Left onto Dell Webb Blvd and go 0.8 Miles

## Granzella's Restaurant

451 6th St, Williams, CA 95987

Leg # 2