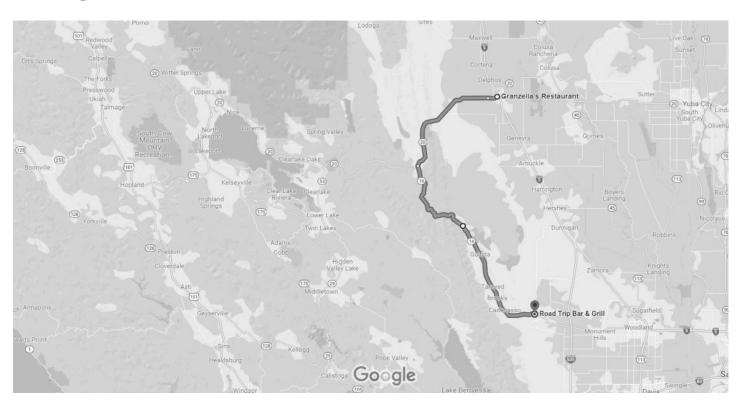

# Google Maps

Granzella's Restaurant to Road Trip Bar & Grill

Drive 51.5 miles, 1 hr 1 min

Map data ©2021 Google 5 mi 

L

#### Granzella's Restaurant

451 6th St, Williams, CA 95987

From wherever you parked, follow your group back to Business 20 and turn right.

### Road Trip Bar & Grill

24989 CA-16, Capay, CA 95607