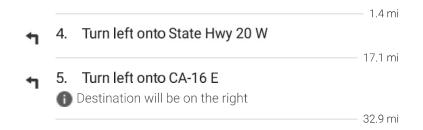

| L  | 8. Turn right onto Pleasant G                              |                 |                                                                      |
|----|------------------------------------------------------------|-----------------|----------------------------------------------------------------------|
| ٦  | 9. Turn left onto Nicolaus Av                              | 0.8 mi          |                                                                      |
| 4  | 10. Turn left to stay on Nicol                             | aus Ave         |                                                                      |
| 1  | 11. Continue onto Garden H                                 | <b></b> 3.9 mi  |                                                                      |
| 4  | 12. Turn left                                              | 0.4 mi          |                                                                      |
| *  | 13. Merge onto CA-99 N                                     | 0.3 mi          |                                                                      |
| 4  | 14. Turn left onto Oswald Rd                               | 12.8 mi         |                                                                      |
| Γ, | 15. Turn right onto S Townsh                               | 3.0 mi          |                                                                      |
| •  | 16. Turn left onto Butte House                             | 6.3 mi          |                                                                      |
|    |                                                            | 3.6 mi          |                                                                      |
| ľ  | 17. Turn right onto Acacia Av                              | 0.3 mi          |                                                                      |
| ר  | <ol><li>Acacia Ave turns slightly<br/>Rd</li></ol>         |                 |                                                                      |
| Ļ  | 19. Turn right onto Marty Rd                               | 10.2 mi         |                                                                      |
| t  | 20. Continue onto Butte Slou                               | ugh Rd          |                                                                      |
| 4  | 21. Turn left onto River Rd                                | 5.1 mi          | Look left! The bridge railing hides the                              |
| t  | 22. Continue onto Bridge St                                | 0.2 mi          | cross traffic.                                                       |
| Γ* | 23. Turn right onto CA-45 N/                               | •               | Traffic on Hwy 20 turning in front of you does not have a stop sign. |
| ٩  | 24. Turn left onto State Hwy  Continue to follow State Hwy | 20 W            |                                                                      |
| 4  | 25. Turn left onto Husted Rd                               | 7.5 mi          |                                                                      |
| Ļ  | 26. Turn right onto E St                                   | 1.0 mi          |                                                                      |
|    | Pass by Burger King (on the r                              | Ight in 0.8 mi) |                                                                      |