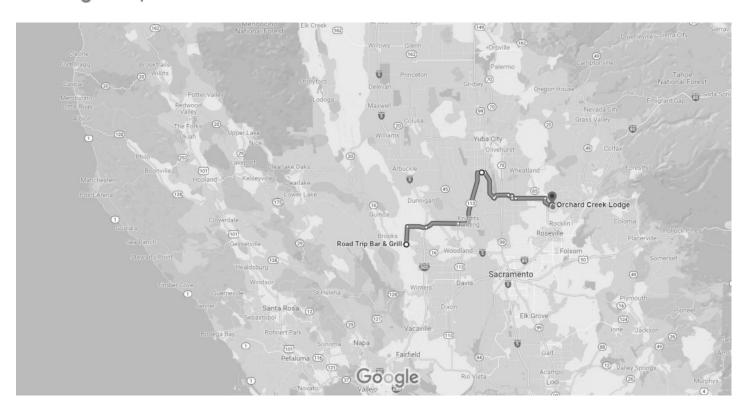

## Google Maps

Road Trip Bar & Grill to Orchard Creek Lodge

Drive 68.1 miles, 1 hr 20 min

Map data ©2021 Google 10 mi ■

#### Road Trip Bar & Grill

24989 CA-16, Capay, CA 95607